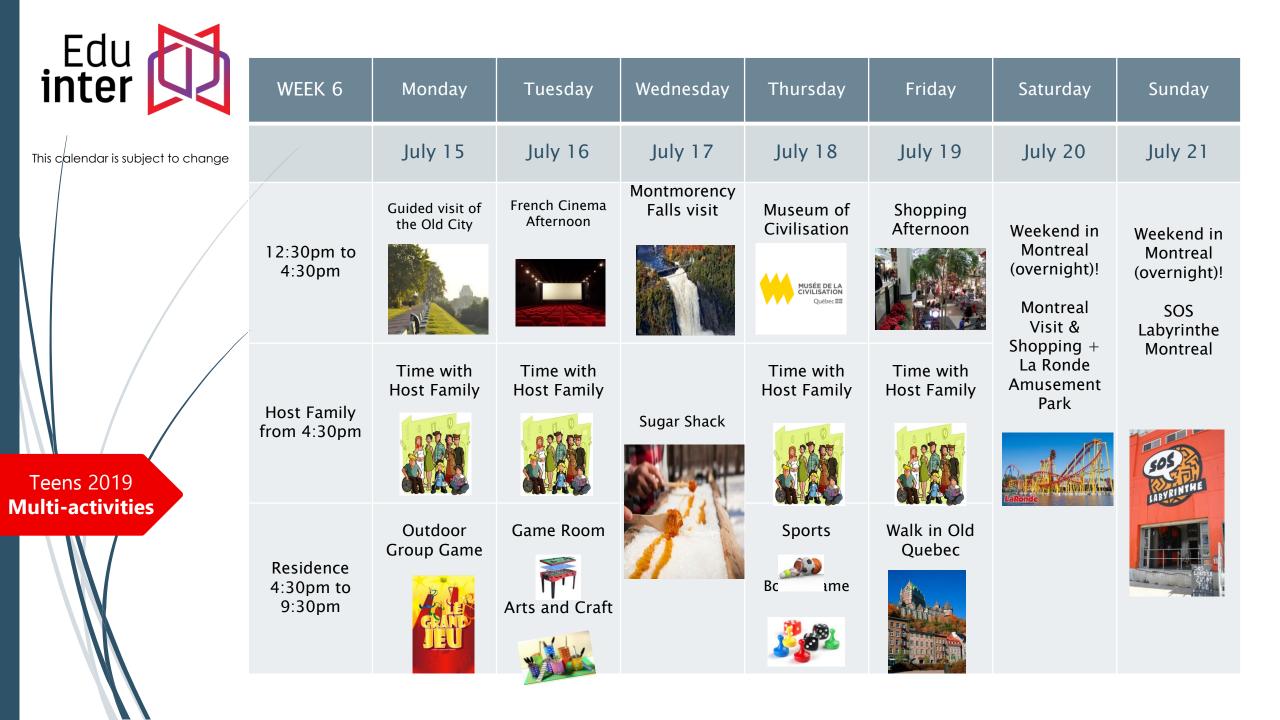

|
| Multi-activities                   | Residence<br>4:30pm to | Outdoor<br>Group Game    | Game Room                |                          | Sports                                | French Movie<br>Night |                   |                                   |
|                                    | 9:30pm                 |                          | Arts and Craft           |                          | Board Game                            |                       |                   |                                   |
|                                    |                        |                          |                          |                          |                                       |                       |                   |                                   |