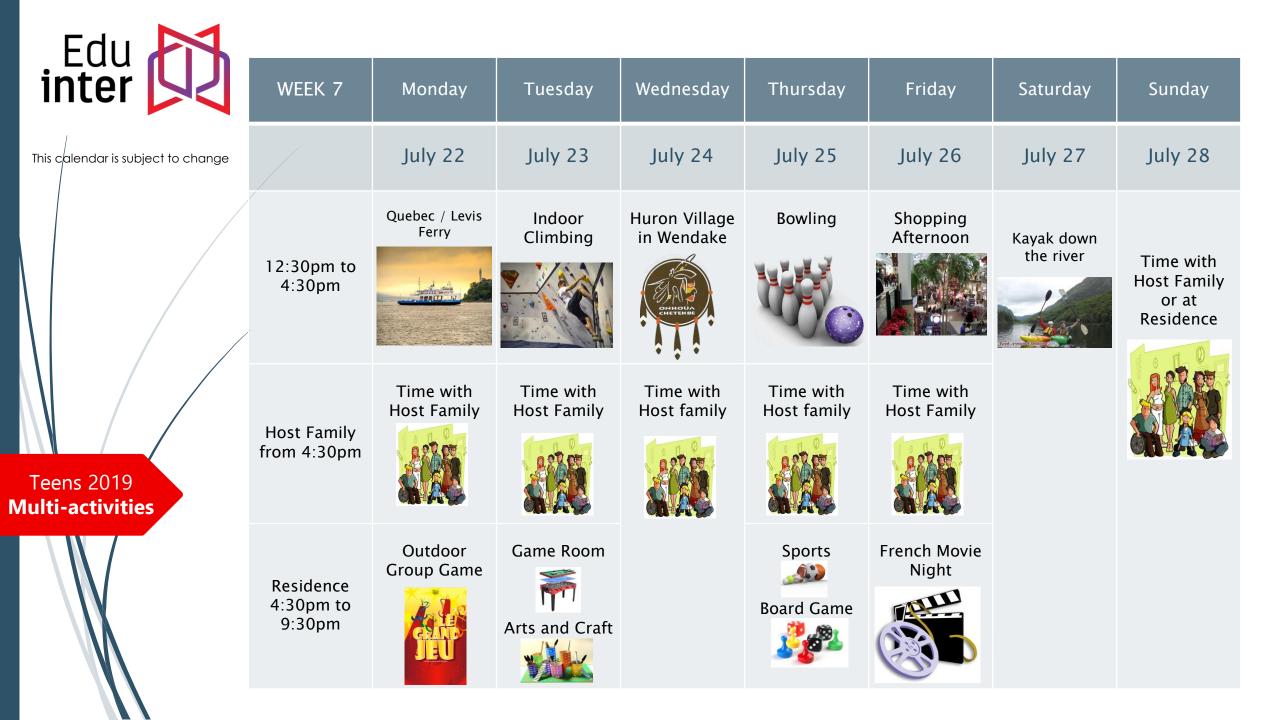

|
| Multi-activities                   | Residence<br>4:30pm to | Outdoor<br>Group Game    | Game Room                |                          | Sports                                | French Movie<br>Night |                   |                                   |
|                                    | 9:30pm                 |                          | Arts and Craft           |                          | Board Game                            |                       |                   |                                   |
|                                    |                        |                          |                          |                          |                                       |                       |                   |                                   |