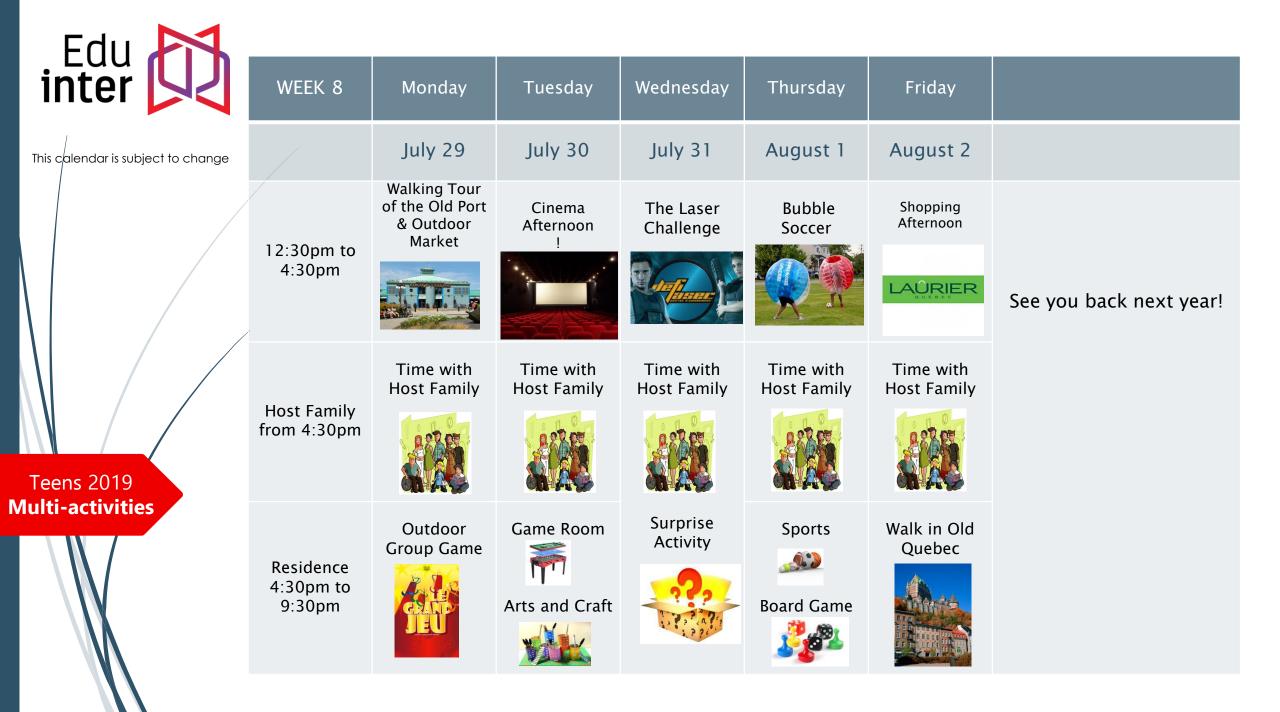

| Multi-activities                   | Residence<br>4:30pm to | Outdoor<br>Group Game    | Game Room                |                          | Sports                                | French Movie<br>Night |                   |                                   |
|                                    | 9:30pm                 |                          | Arts and Craft           |                          | Board Game                            |                       |                   |                                   |
|                                    |                        |                          |                          |                          |                                       |                       |                   |                                   |